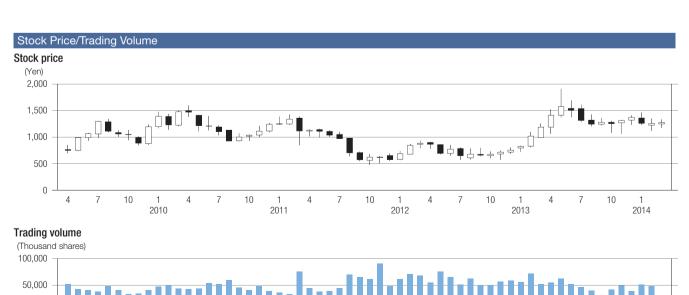

(Japan) Ltd.                                       | 33,000                      | 2.73                 |  |
| The Iyo Bank, Ltd.                                                        | 30,001                      | 2.49                 |  |
| Trust & Custody Services Bank, Ltd. (Securities Investment Trust Account) | 29,287                      | 2.43                 |  |
| THE BANK OF NEW YORK-JASDEC TREATY ACCOUNT                                | 26,774                      | 2.22                 |  |
| THE BANK OF NEW YORK 133522                                               | 21,447                      | 1.78                 |  |

Notes: 1. The Company holds 2,733,602 shares of treasury stock; however, it is excluded from the above-mentioned major shareholders.

10

1 2011

1 2010



10

1 2012

1 2014

1 2013

10

<sup>2.</sup> The figures in this table are rounded down.