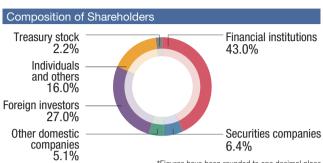

| Stock Information       |                 |                                 |
|-------------------------|-----------------|---------------------------------|
| Common stock            | Authorized:     | 300,000,000                     |
|                         | Issued:         | 120,481,395                     |
|                         | (Including 2,73 | 3,602 shares of treasury stock) |
| Stock exchange listing: | First section   | of Tokyo Stock Exchange         |
| Securities code:        | 6976            |                                 |
| Unit of trading:        | 100 shares      |                                 |
| Number of shareholders: | 14,235          |                                 |

\*Figures have been rounded to one decimal place.

| Major Shareholders                                                        |                             |                      |  |
|---------------------------------------------------------------------------|-----------------------------|----------------------|--|
| Name                                                                      | Number of shares (hundreds) | Voting rights<br>(%) |  |
| The Master Trust Bank of Japan, Ltd. (Trust Account)                      | 150,232                     | 12.46                |  |
| Japan Trustee Services Bank, Ltd. (Trust Account)                         | 88,455                      | 7.34                 |  |
| STATE STREET BANK AND TRUST COMPANY                                       | 46,553                      | 3.86                 |  |
| NORTHERN TRUST CO. (AVFC) RE 15PCT TREATY ACCOUNT                         | 45,996                      | 3.81                 |  |
| Sumitomo Mitsui Banking Corporation                                       | 40,000                      | 3.32                 |  |
| BNP Paribas Securities (Japan) Ltd.                                       | 33,000                      | 2.73                 |  |
| The Iyo Bank, Ltd.                                                        | 30,001                      | 2.49                 |  |
| Trust & Custody Services Bank, Ltd. (Securities Investment Trust Account) | 29,287                      | 2.43                 |  |
| THE BANK OF NEW YORK-JASDEC TREATY ACCOUNT                                | 26,774                      | 2.22                 |  |
| THE BANK OF NEW YORK 133522                                               | 21,447                      | 1.78                 |  |

Notes: 1. The Company holds 2,733,602 shares of treasury stock; however, it is excluded from the above-mentioned major shareholders.

10

1 2011

1 2010

10

1 2012

1 2014

1 2013