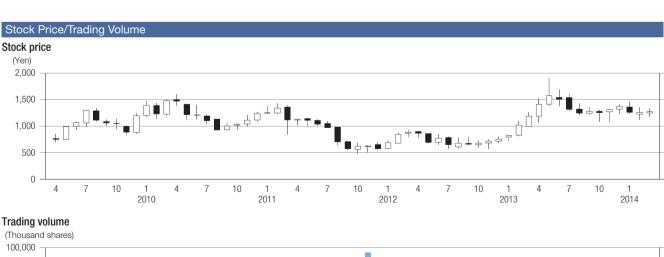

| Stock Information       |                                                |                         |  |
|-------------------------|------------------------------------------------|-------------------------|--|
| Common stock            | Authorized:                                    | 300,000,000             |  |
|                         | Issued:                                        | 120,481,395             |  |
|                         | (Including 2,733,602 shares of treasury stock) |                         |  |
| Stock exchange listing: | First section                                  | of Tokyo Stock Exchange |  |
| Securities code:        | 6976                                           |                         |  |
| Unit of trading:        | 100 shares                                     |                         |  |
| Number of shareholders: | 14,235                                         |                         |  |
|                         |                                                |                         |  |