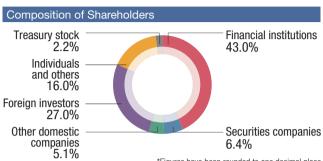

\*Figures have been rounded to one decimal place.

| Major Shareholders                                                        |                             |                   |
|---------------------------------------------------------------------------|-----------------------------|-------------------|
| Name                                                                      | Number of shares (hundreds) | Voting rights (%) |
| The Master Trust Bank of Japan, Ltd. (Trust Account)                      | 150,232                     | 12.46             |
| Japan Trustee Services Bank, Ltd. (Trust Account)                         | 88,455                      | 7.34              |
| STATE STREET BANK AND TRUST COMPANY                                       | 46,553                      | 3.86              |
| NORTHERN TRUST CO. (AVFC) RE 15PCT TREATY ACCOUNT                         | 45,996                      | 3.81              |
| Sumitomo Mitsui Banking Corporation                                       | 40,000                      | 3.32              |
| BNP Paribas Securities (Japan) Ltd.                                       | 33,000                      | 2.73              |
| The Iyo Bank, Ltd.                                                        | 30,001                      | 2.49              |
| Trust & Custody Services Bank, Ltd. (Securities Investment Trust Account) | 29,287                      | 2.43              |
| THE BANK OF NEW YORK-JASDEC TREATY ACCOUNT                                | 26,774                      | 2.22              |
| THE BANK OF NEW YORK 133522                                               | 21,447                      | 1.78              |

Notes: 1. The Company holds 2,733,602 shares of treasury stock; however, it is excluded from the above-mentioned major shareholders.

<sup>2.</sup> The figures in this table are rounded down.