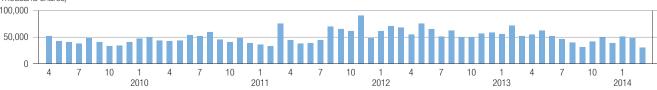

| Stock Information       |                                                |                         |  |
|-------------------------|------------------------------------------------|-------------------------|--|
| Common stock            | Authorized:                                    | 300,000,000             |  |
|                         | Issued:                                        | 120,481,395             |  |
|                         | (Including 2,733,602 shares of treasury stock) |                         |  |
| Stock exchange listing: | First section                                  | of Tokyo Stock Exchange |  |
| Securities code:        | 6976                                           |                         |  |
| Unit of trading:        | 100 shares                                     |                         |  |
| Number of shareholders: | 14,235                                         |                         |  |
|                         |                                                |                         |  |