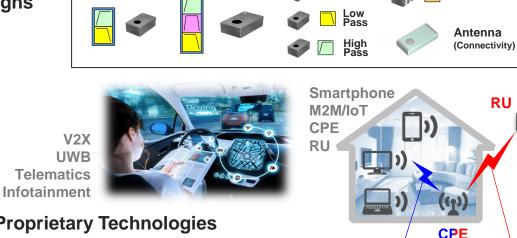

## **BEST IN CLASS PRODUCTS AND TECHNOLOGIES**

LTCC Filters of Taiyo Yuden Have Been Employed by Various Customers.

**Diplexer** 

## **Outstanding Miniaturization**

\*World Smallest Products based on the Proprietary Technologies

**Triplexer** 

Types of LTCC Filters

90% Reduction of **Environmental Impacts** 

Wi-Fi Signal

(Indoor)

Coupler

**5G Signal** 

(Outdoor)

For further information TY-COMPAS

SUPPORTING A SUSTAINABLE SOCIETY