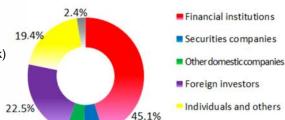

■ Treasury stock

Composition of Shareholders

\*Figures have been rounded to one decimal place.