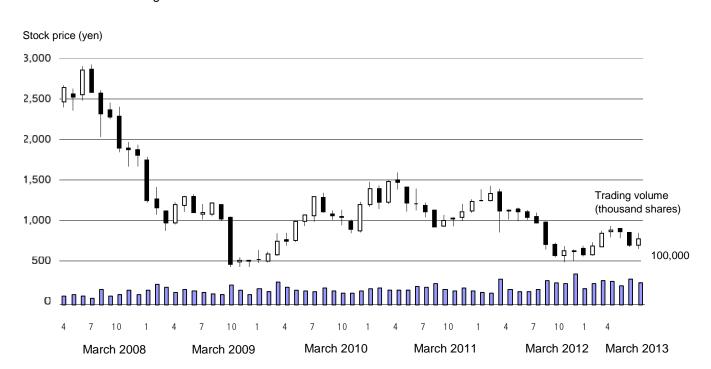

| 30,001                          | 2.4                  |
| Trust & Custody Services Bank, Ltd. (Securities Investment Trust Account) | 28,805                          | 2.3                  |
| MORGANSTANLEY & CO. LLC                                                   | 27,912                          | 2.3                  |
| JPMorgan Securities Japan Co., Ltd.                                       | 24,400                          | 2.0                  |
| Nippon Life Insurance Company                                             | 23,805                          | 1.9                  |

Note: The percentage of voting rights held has been calculated after subtracting the number of shares of treasury stock (2,894,450 shares).

## Stock Price/Trading Volume