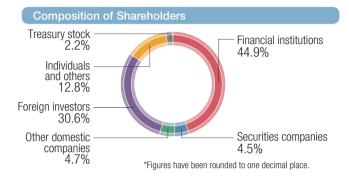

| Major Shareholders                                                        |                                |                      |
|---------------------------------------------------------------------------|--------------------------------|----------------------|
| Name                                                                      | Number of shares<br>(hundreds) | Voting rights<br>(%) |
| The Master Trust Bank of Japan, Ltd. (Trust Account)                      | 185,676                        | 15.41                |
| Japan Trustee Services Bank, Ltd. (Trust Account)                         | 97,381                         | 8.08                 |
| STATE STREET BANK AND TRUST COMPANY                                       | 44,958                         | 3.73                 |
| Sumitomo Mitsui Banking Corporation                                       | 40,000                         | 3.32                 |
| BNP Paribas Securities (Japan) Ltd.                                       | 30,372                         | 2.52                 |
| The Iyo Bank, Ltd.                                                        | 30,001                         | 2.49                 |
| Trust & Custody Services Bank, Ltd. (Securities Investment Trust Account) | 22,950                         | 1.90                 |
| CHASE MANHATTAN BANK GTS CLIENTS ACCOUNT ESCROW                           | 21,610                         | 1.79                 |
| NORTHERN TRUST CO. (AVFC) RE 15PCT TREATY ACCOUNT                         | 19,222                         | 1.59                 |
| Sato Traffic Orphan Welfare Fund                                          | 19,166                         | 1.59                 |

Notes: 1. The Company holds 2,734,253 shares of treasury stock; however, this is excluded from the above-mentioned major shareholders. 2. The figures in this table are rounded down.