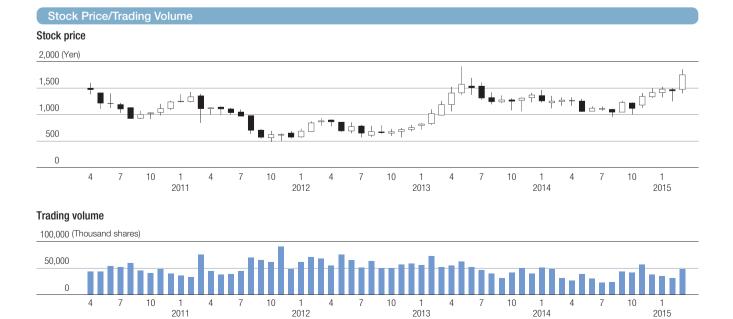

## **Stock Information**

As of March 31, 2015

## Stock Information

|                  | 300,000,000<br>120,481,395                                         |
|------------------|--------------------------------------------------------------------|
| (Including 2,734 | 1,253 shares of treasury stock)                                    |
| First section    | of Tokyo Stock Exchange                                            |
| 6976             |                                                                    |
| 100 shares       |                                                                    |
| 11,321           |                                                                    |
| ()               | lssued:<br>(Including 2,734<br>First section<br>6976<br>100 shares |