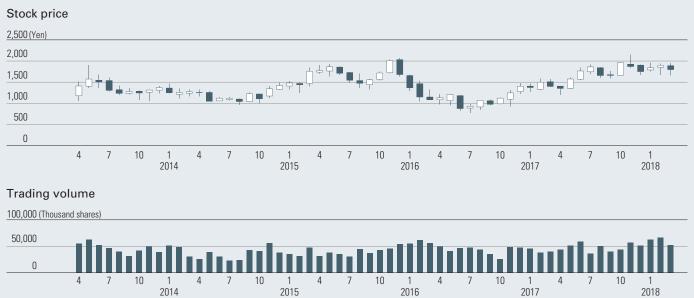

.5                     |
| Sato Traffic Orphan Welfare Fund                                          | 19,166                            | 1.6                     |
| GOLDMAN, SACHS & CO. REG                                                  | 17,570                            | 1.4                     |
| Japan Trustee Services Bank, Ltd. (Trust Account 5)                       | 17,151                            | 1.4                     |
| Nippon Life Insurance Company                                             | 16,664                            | 1.4                     |

Notes 1. The Company holds 2,645,260 shares of treasury stock; however, this is excluded from the above-mentioned major shareholders.

2. The figures in this table are rounded down.

## Stock Price/Trading Volume