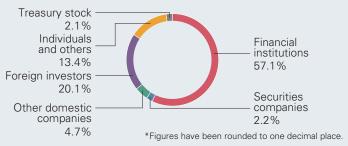

#### **Composition of Shareholders**

#### **Major Shareholders**

| Name                                                                      | Number of<br>shares<br>(hundreds) | Voting<br>rights<br>(%) |
|---------------------------------------------------------------------------|-----------------------------------|-------------------------|
| The Master Trust Bank of Japan, Ltd. (Trust Account)                      | 237,011                           | 20.1                    |
| Japan Trustee Services Bank, Ltd. (Trust Account)                         | 115,879                           | 9.8                     |
| Japan Trustee Services Bank, Ltd. (Trust Account 9)                       | 71,990                            | 6.1                     |
| Sumitomo Mitsui Banking Corporation                                       | 40,000                            | 3.3                     |
| Trust & Custody Services Bank, Ltd. (Securities Investment Trust Account) | 38,868                            | 3.2                     |
| The Iyo Bank, Ltd.                                                        | 30,001                            | 2.5                     |
| Sato Traffic Orphan Welfare Fund                                          | 19,166                            | 1.6                     |
| GOLDMAN, SACHS & CO. REG                                                  | 17,570                            | 1.4                     |
| Japan Trustee Services Bank, Ltd. (Trust Account 5)                       | 17,151                            | 1.4                     |
| Nippon Life Insurance Company                                             | 16,664                            | 1.4                     |