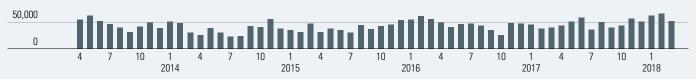

### Stock Price/Trading Volume

### Trading volume

100,000 (Thousand shares)

<sup>2.</sup> The figures in this table are rounded down.