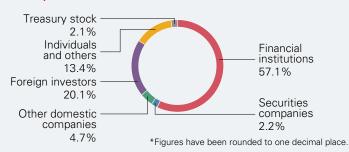

## **Composition of Shareholders**

# Major Shareholders

| Name                                                                      | Number of shares (hundreds) | Voting<br>rights<br>(%) |
|---------------------------------------------------------------------------|-----------------------------|-------------------------|
| The Master Trust Bank of Japan, Ltd. (Trust Account)                      | 237,011                     | 20.1                    |
| Japan Trustee Services Bank, Ltd. (Trust Account)                         | 115,879                     | 9.8                     |
| Japan Trustee Services Bank, Ltd. (Trust Account 9)                       | 71,990                      | 6.1                     |
| Sumitomo Mitsui Banking Corporation                                       | 40,000                      | 3.3                     |
| Trust & Custody Services Bank, Ltd. (Securities Investment Trust Account) | 38,868                      | 3.2                     |
| The Iyo Bank, Ltd.                                                        | 30,001                      | 2.5                     |
| Sato Traffic Orphan Welfare Fund                                          | 19,166                      | 1.6                     |
| GOLDMAN, SACHS & CO. REG                                                  | 17,570                      | 1.4                     |
| Japan Trustee Services Bank, Ltd. (Trust Account 5)                       | 17,151                      | 1.4                     |
| Nippon Life Insurance Company                                             | 16,664                      | 1.4                     |

Notes 1. The Company holds 2,645,260 shares of treasury stock; however, this is excluded from the above-mentioned major shareholders.