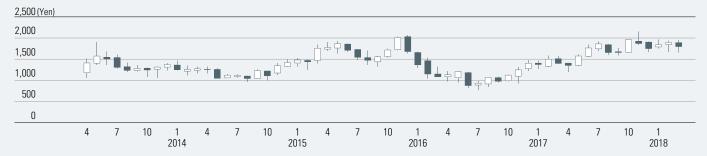

| 30,001                      | 2.5                     |
| Sato Traffic Orphan Welfare Fund                                          | 19,166                      | 1.6                     |
| GOLDMAN, SACHS & CO. REG                                                  | 17,570                      | 1.4                     |
| Japan Trustee Services Bank, Ltd. (Trust Account 5)                       | 17,151                      | 1.4                     |
| Nippon Life Insurance Company                                             | 16,664                      | 1.4                     |

Notes 1. The Company holds 2,645,260 shares of treasury stock; however, this is excluded from the above-mentioned major shareholders.

### Stock Price/Trading Volume

#### Stock price



### Trading volume

100,000 (Thousand shares)



<sup>2.</sup> The figures in this table are rounded down.