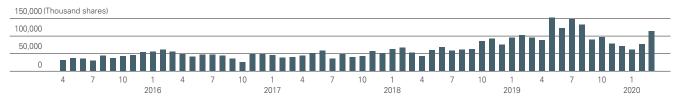

| 1.5                |
| Japan Trustee Services Bank, Ltd. (Trust Account 9)                                 | 1,989,900                    | 1.5                |
| Sato Traffic Orphan Welfare Fund                                                    | 1,916,640                    | 1.5                |
| Japan Trustee Services Bank, Ltd. (Trust Account 5)                                 | 1,811,000                    | 1.4                |

Notes 1. The Company holds 4,715,775 shares of treasury stock; however, this is excluded from the above-mentioned major shareholders.

- 2. Shareholding ratio is calculated excluding the number of treasury shares.
- Figures are rounded down to one decimal place.

### Stock Price/Trading Volume

## Stock price



#### **Trading volume**