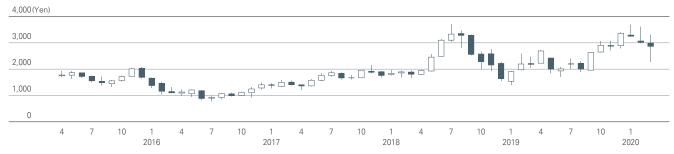

| 2,000,000                    | 1.5                |
| Japan Trustee Services Bank, Ltd. (Trust Account 9)                                 | 1,989,900                    | 1.5                |
| Sato Traffic Orphan Welfare Fund                                                    | 1,916,640                    | 1.5                |
| Japan Trustee Services Bank, Ltd. (Trust Account 5)                                 | 1,811,000                    | 1.4                |

Notes 1. The Company holds 4,715,775 shares of treasury stock; however, this is excluded from the above-mentioned major shareholders.

- 2. Shareholding ratio is calculated excluding the number of treasury shares.
- Figures are rounded down to one decimal place.

### Stock Price/Trading Volume

## Stock price



#### **Trading volume**