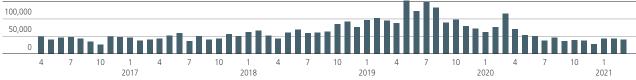

| 1.4                    |
| BBH BOSTON CUSTODIAN FOR NEXT GENERATION CONNECTIVITY FUND A SERIES TRUST 620818 | 1,734,300                    | 1.3                    |
| NIPPON LIFE INSURANCE COMPANY                                                    | 1,666,450                    | 1.3                    |
| STATE STREET BANK WEST CLIENT - TREATY 505234                                    | 1,577,800                    | 1.2                    |

Notes 1. The Company holds 4,702,096 shares of treasury shares; however, this is excluded from the above-mentioned major shareholders.

- 2. Shareholding ratio is calculated excluding the number of treasury shares.
- 3. Figures are rounded down to one decimal place

## Stock Price/Trading Volume

#### Stock price



### **Trading volume**