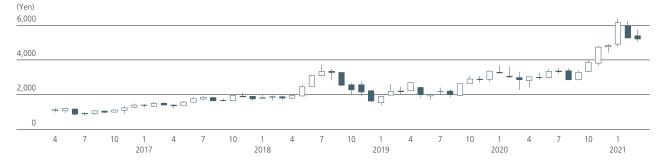

| 1,787,639                    | 1.4                    |
| BBH BOSTON CUSTODIAN FOR NEXT GENERATION CONNECTIVITY FUND A SERIES TRUST 620818 | 1,734,300                    | 1.3                    |
| NIPPON LIFE INSURANCE COMPANY                                                    | 1,666,450                    | 1.3                    |
| STATE STREET BANK WEST CLIENT - TREATY 505234                                    | 1,577,800                    | 1.2                    |

Notes 1. The Company holds 4,702,096 shares of treasury shares; however, this is excluded from the above-mentioned major shareholders.

- 2. Shareholding ratio is calculated excluding the number of treasury shares.
- 3. Figures are rounded down to one decimal place

## Stock Price/Trading Volume

#### Stock price



### **Trading volume**